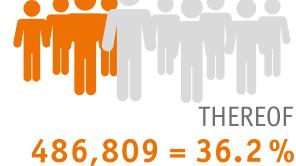

TOTAL EXHIBITORS INCREASE OF 7.8 % COM-PARED TO PREVIOUS EVENTS

INTERNATIONAL **EXHIBITORS** 

1,344,548 **TOTAL TRADE VISITORS** INCREASE OF 6.3 % COM-PARED TO PREVIOUS EVENTS

INTERNATIONAL

TRADE VISITORS