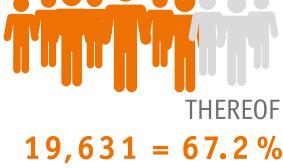

TOTAL EXHIBITORS INCREASE OF 7.8 % COM-PARED TO PREVIOUS EVENTS

INTERNATIONAL **EXHIBITORS** 

1,344,548 **TOTAL TRADE VISITORS** INCREASE OF 6.3 % COM-PARED TO PREVIOUS EVENTS

INTERNATIONAL

TRADE VISITORS